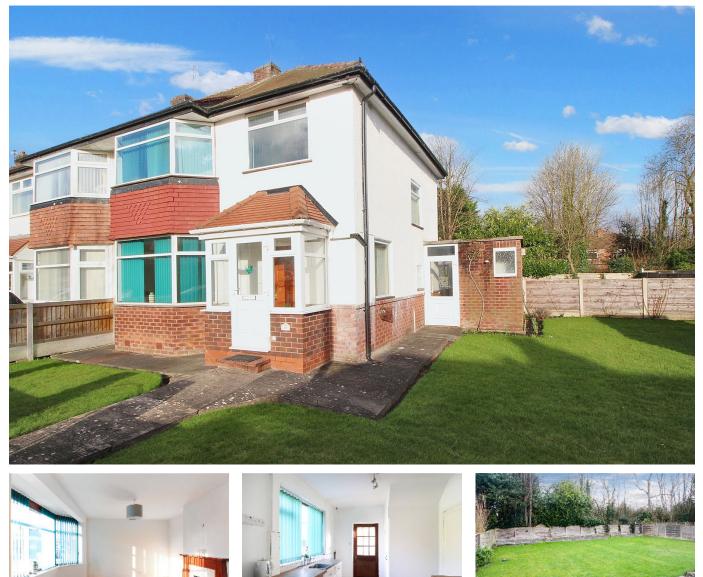

## 16 Alcester Road, Gatley, SK8 4PG

Offers Over £400,000

🍋 3 🚔 1 🚘 2

Introducing a rare opportunity in a highly sought after location, this semi-detached family home, is perfectly situated within a short stroll of Gatley village, close proximity to good schools, train station, and access to the motorway network. Standing on an expansive plot with extensive gardens, this property holds the potential for a unique opportunity – the prospect of creating a single building plot with the requisite planning permissions. Though in need of some updating, this property offers three bedrooms, two reception rooms, a kitchen, and a bathroom. Other features include gas central heating and double glazing. With scope for extension and personalization, seize the chance to elevate this property into your dream home, adding substantial value along the way. Don't miss out on the endless possibilities.

## **Key Features**

- Semi detached family home in sought after location
- Great for commuters, with easy access to Manchester and the motorway
- Potential to create single building plot
- Kitchen and Bathroom
- · Needs modernisation and updating

- Walking distance of Gatley village, station and popular schools
- Huge plot with expansive gardens & off road parking
- Three bedrooms and two reception rooms
- Range of outbuilding with potential for conversion
- Huge potential to develop and add value