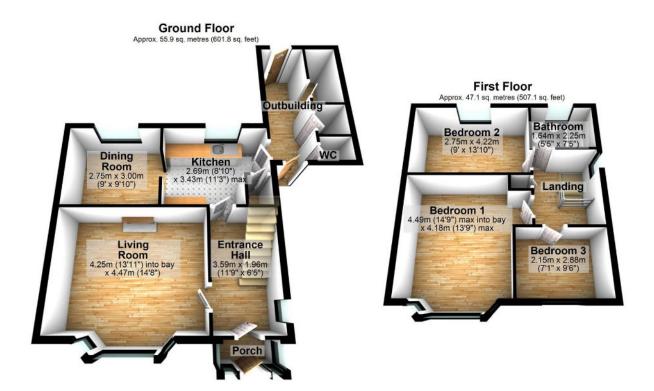

Total area: approx. 103.0 sq. metres (1108.9 sq. feet)

Your home may be repossessed if you do not keep up repayments on your mortgage N.B. Maurice Kilbride Residential Sales and Lettings Limited for themselves and for the vendors or lessors of this property whose agents they are given notice that; 1. The particulars are set out as a general outline only for the guidance of intending purchases or lesser and do not constitute part of an offer or contract. 2. All descriptions, dimensions, references and condition or necessary permission for use and occupation and other details are given without responsibility or intending purchasers or tenants should not rely on them as statement or representations of face must satisfy themselves in inspection or otherwise as to the correctness of each of them. 3. No person in the employment of Maurice Kilbride Residential Sales or Lettings Limited has any authority to make or give any representation or warranty whatever in relation to this property.