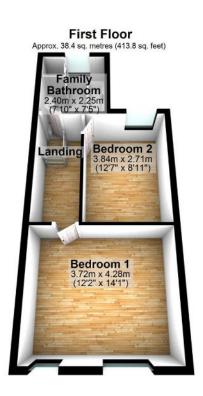

## 4 Elm Road South, Cheadle Heath, SK3 OSR

£265,000 Page 2

This stylish middle terraced house is quite simply, the perfect starter home. Step inside to find a chic living room and dining area, perfect for hosting gatherings. The newly installed contemporary kitchen captures the imagination! Upstairs are two generous double bedrooms and bathroom boasting a four-piece suite. Other features include gas central heating and double glazing. Outside, there is a delightful, private, enclosed rear garden, with artificial lawn and a stone patio seating area. With local amenities, schools, motorway access, and Stockport station within easy reach, this home would make a wonderful lifestyle choice. Book a viewing today and make this your home sweet home!

Total area: approx. 82.0 sq. metres (882.8 sq. feet)