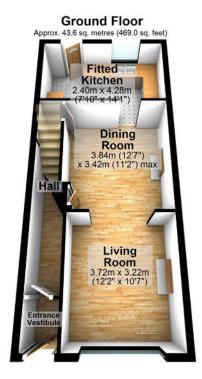

## 4 Elm Road South, Cheadle Heath, SK3 OSR

£265,000 Page 2

This stylish middle terraced house is quite simply, the perfect starter home. Step inside to find a chic living room and dining area, perfect for hosting gatherings. The newly installed contemporary kitchen captures the imagination! Upstairs are two generous double bedrooms and bathroom boasting a four-piece suite. Other features include gas central heating and double glazing. Outside, there is a delightful, private, enclosed rear garden, with artificial lawn and a stone patio seating area. With local amenities, schools, motorway access, and Stockport station within easy reach, this home would make a wonderful lifestyle choice. Book a viewing today and make this your home sweet home!

Total area: approx. 82.0 sq. metres (882.8 sq. feet)