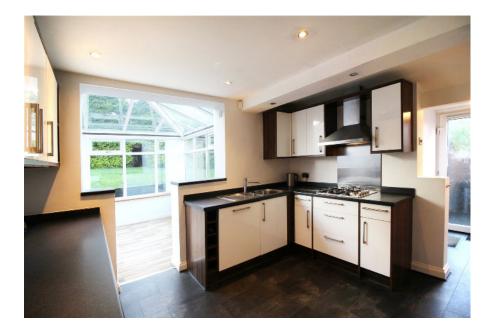

Step into the porch, and then the reception hall, which sets the tone. There is a bay-fronted living room and a separate dining area A highlight is the expansive Family room/Conservatory, a versatile space with lots of natural light. There is well-fitted contemporary kitchen, complete with appliances, complemented by not one, but two useful utility rooms and for those who work from home, the ground floor office provides an ideal facility. There is also a ground floor shower room. The accommodation also offers a great opportunity for re configuration should any buyer wish to do so. Upstairs are four decent size bedrooms and a family bathroom/WC with four piece suite. Other salient features include gas central heating and double glazing.