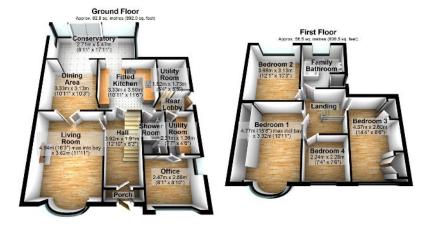

Step into the porch, and then the reception hall, which sets the tone. There is a bay-fronted living room and a separate dining area A highlight is the expansive Family room/Conservatory, a versatile space with lots of natural light. There is well-fitted contemporary kitchen, complete with appliances, complemented by not one, but two useful utility rooms and for those who work from home, the ground floor office provides an ideal facility. There is also a ground floor shower room. The accommodation also offers a great opportunity for re configuration should any buyer wish to do so. Upstairs are four decent size bedrooms and a family bathroom/WC with four piece suite. Other salient features include gas central heating and double glazing.

Total area: approx. 139.4 sq. metres (1500.5 sq. feet)

- · Spacious and stylish four bedroom family home
- · Versatile, well presented and · Living room, dining area and extended accommodation
- Contemporary fitted kitchen
  Useful ground floor office plus two utility rooms
- · Family bathroom with four piece suite
- · Private rear garden with summerhouse/bar