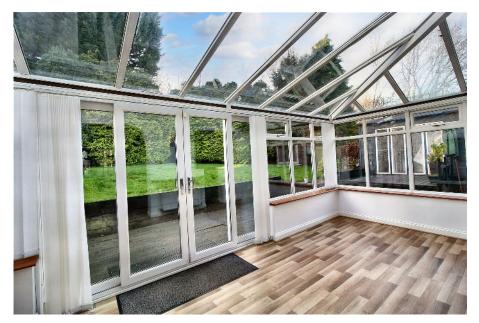

Step into the porch, and then the reception hall, which sets the tone. There is a bay-fronted living room and a separate dining area A highlight is the expansive Family room/Conservatory, a versatile space with lots of natural light. There is well-fitted contemporary kitchen, complete with appliances, complemented by not one, but two useful utility rooms and for those who work from home, the ground floor office provides an ideal facility. There is also a ground floor shower room. The accommodation also offers a great opportunity for re configuration should any buyer wish to do so. Upstairs are four decent size bedrooms and a family bathroom/WC with four piece suite. Other salient features include gas central heating and double glazing.