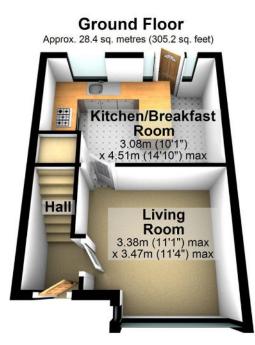

## 121 St Davids Road, Cheadle, SK8 2HL

Guide Price £240,000

This well presented end quasi detached home, would make a perfect starter home, second stepper or potential buy to let investment opportunity. The property is situated in an always popular part of Cheadle due to the proximity of local shops, schools and access to motorway for commuters. The accommodation includes an entrance hall, front living room and a fitted dining kitchen to the ground floor. Upstairs are two double bedrooms and a bathroom/WC combined. Other features include gas central heating and double glazing. Externally, there is a good size rear garden and there is a front drive, providing off road parking space.

- Great location, popular with first time buyers and young families
- Excellent potential as a buy to let investment
- Front living room
- Bathroom/WC combined
- Gardens and off road parking

Total area: approx. 57.1 sq. metres (614.3 sq. feet)