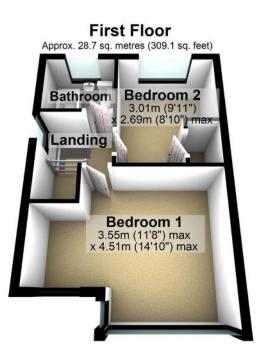

## 121 St Davids Road, Cheadle, SK8 2HL

Guide Price £240,000

This well presented end quasi detached home, would make a perfect starter home, second stepper or potential buy to let investment opportunity. The property is situated in an always popular part of Cheadle due to the proximity of local shops, schools and access to motorway for commuters. The accommodation includes an entrance hall, front living room and a fitted dining kitchen to the ground floor. Upstairs are two double bedrooms and a bathroom/WC combined. Other features include gas central heating and double glazing. Externally, there is a good size rear garden and there is a front drive, providing off road parking space.

## **Key Features**

- Well presented, end quasi semi detached house
- Close to shops, schools and motorway access
- Two good size bedrooms
- Fitted dining kitchen
- Gas central heating and double glazing