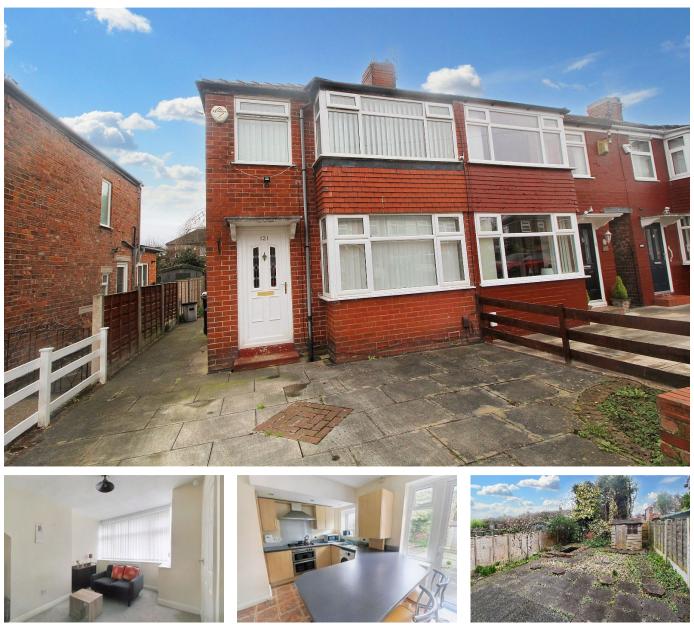

## 121 St Davids Road, Cheadle, SK8 2HL

Guide Price £240,000

This well presented end quasi detached home, would make a perfect starter home, second stepper or potential buy to let investment opportunity. The property is situated in an always popular part of Cheadle due to the proximity of local shops, schools and access to motorway for commuters. The accommodation includes an entrance hall, front living room and a fitted dining kitchen to the ground floor. Upstairs are two double bedrooms and a bathroom/WC combined. Other features include gas central heating and double glazing. Externally, there is a good size rear garden and there is a front drive, providing off road parking space.

## **Key Features**

- Well presented, end quasi semi detached house
- Close to shops, schools and motorway access
- Two good size bedrooms
- Fitted dining kitchen
- Gas central heating and double glazing

- Great location, popular with first time buyers and young families
- Excellent potential as a buy to let investment
- Front living room
- Bathroom/WC combined
- Gardens and off road parking

Total area: approx. 57.1 sq. metres (614.3 sq. feet)