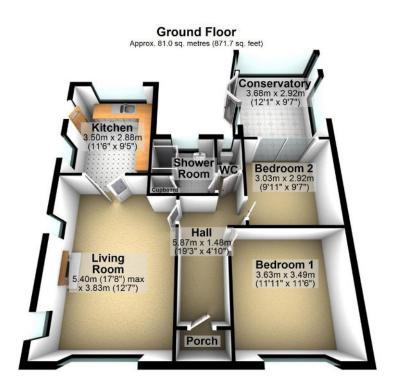

## 14 Evesham Road, Cheadle, SK8 2LR

Offers Over £270,000

A rare opportunity to acquire a detached bungalow in a highly regarded and sought after location, close to both Cheadle and Cheadle Hulme villages, that requires modernisation and updating, but offers tremendous scope to personalise and add value for the right buyer. The property, which occupies a generous plot, includes a porch, hall, a good size living room and a fitted kitchen. There are also two bedrooms, a large Conservatory/sitting room and a shower room and separate WC. Other features include gas central heating and double glazing. Externally, there is a good size lawned rear garden, a gated side drive providing off road parking space and a detached garage at the rear. Early viewing is strongly recommended to avoid any disappointment.

- Requires some modernisation and updating
- Good size living room and fitted kitchen
- Shower room and separate WC
- Large lawned rear garden
- Huge scope to personalise and add value

Total area: approx. 81.0 sq. metres (871.7 sq. feet)