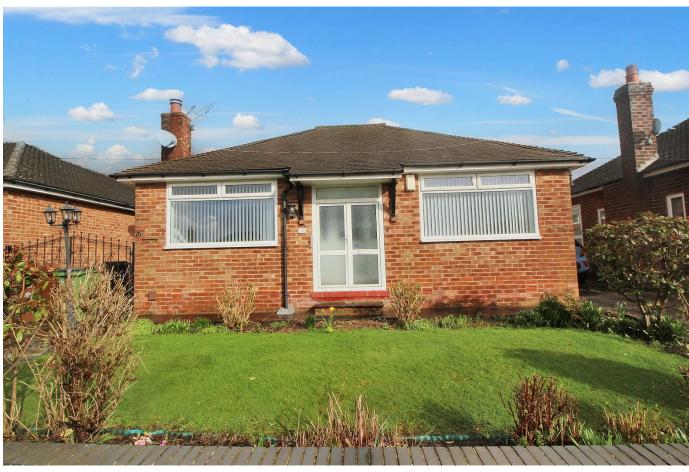

## 14 Evesham Road, Cheadle, SK8 2LR

Offers Over £270,000

A rare opportunity to acquire a detached bungalow in a highly regarded and sought after location, close to both Cheadle and Cheadle Hulme villages, that requires modernisation and updating, but offers tremendous scope to personalise and add value for the right buyer. The property, which occupies a generous plot, includes a porch, hall, a good size living room and a fitted kitchen. There are also two bedrooms, a large Conservatory/sitting room and a shower room and separate WC. Other features include gas central heating and double glazing. Externally, there is a good size lawned rear garden, a gated side drive providing off road parking space and a detached garage at the rear. Early viewing is strongly recommended to avoid any disappointment.

## **Key Features**

- Detached bungalow in popular and sought after location
- Two bedrooms
- Large Conservatory/sitting room
- Gas central heating and double glazing
- Side drive and detached garage to rear

- Requires some modernisation and updating
- Good size living room and fitted kitchen
- Shower room and separate WC
- Large lawned rear garden
- Huge scope to personalise and add value

Total area: approx. 81.0 sq. metres (871.7 sq. feet)