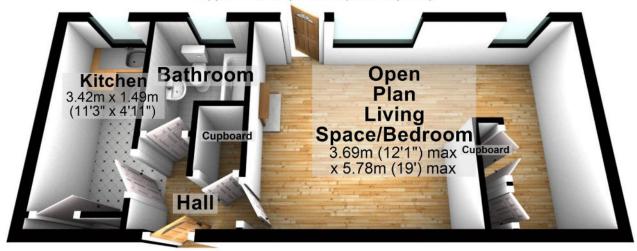

# 172 Councillor Lane, Cheadle, SK8 2JH

£95,000 Pa 1 Pa 1

A first floor, purpose built studio flat that would make a great value starter home or buy to let investment opportunity. Situated in a convenient location, close to local shops, schools and access to the motorway, the flat offers a blank canvass and opportunity to personalise and add value. The accommodation includes an entrance hall, open plan living space and bedroom, which is partitioned off and a small balcony. There is also a kitchen and bathroom. Other features include double glazing and electric heating. Externally, there are communal gardens and there is plenty of on street parking. The property is being sold with no onward chain and at such a competitive price, is sure to generate a lot of interest and an early viewing is therefore recommended.

## **First Floor**

Approx. 33.4 sq. metres (359.9 sq. feet)

Total area: approx. 33.4 sq. metres (359.9 sq. feet)