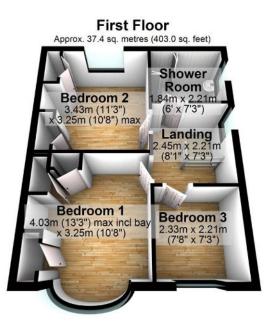

## 21 Cromwell Avenue, Gatley, SK8 4BS

Offers Over £315,000

🛤 3 🚆 1 🚘 2

Welcome to the popular village of Gatley, where this delightful three-bedroom semi-detached house is quietly situated in a great location, a short walk from the village, popular schools and Gatley station. For those who need to commute by car, there is motorway access at either end of Gatley. Occupying a generous corner plot, this property boasts gardens embracing three sides with space to extend to the side. The accommodation includes a hall, two separate reception rooms, a kitchen and a shower room/WC. Gas central heating and double glazing ensure comfortable living. Off-road parking and a detached garage offer ample space for your vehicles . The property is a bit of a blank canvas and offers tremendous scope to personalise and add value.

Total area: approx. 75.8 sq. metres (815.4 sq. feet)

Your home may be repossessed if you do not keep up repayments on your mortgage N.B. Maurice Kilbride Residential Sales and Lettings Limited for themselves and for the vendors or lessors of this property whose agents they are given notice that; 1. The particulars are set out as a general outline only for the guidance of intending purchases or lesser and do not constitute part of an offer or contract. 2. All descriptions, dimensions, references and condition or necessary permission for use and occupation and other details are given without responsibility or intending purchasers or tenants should not rely on them as statement or representations of face must satisfy themselves in inspection or otherwise as to the correctness of each of them. 3. No person in the employment of Maurice Kilbride Residential Sales or Lettings Limited has any authority to make or give any representation or warranty whatever in relation to this property.