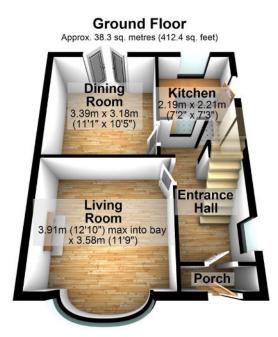

## 21 Cromwell Avenue, Gatley, SK8 4BS

Offers Over £315,000

🛤 3 🚆 1 🚘 2

Welcome to the popular village of Gatley, where this delightful three-bedroom semi-detached house is quietly situated in a great location, a short walk from the village, popular schools and Gatley station. For those who need to commute by car, there is motorway access at either end of Gatley. Occupying a generous corner plot, this property boasts gardens embracing three sides with space to extend to the side. The accommodation includes a hall, two separate reception rooms, a kitchen and a shower room/WC. Gas central heating and double glazing ensure comfortable living. Off-road parking and a detached garage offer ample space for your vehicles . The property is a bit of a blank canvas and offers tremendous scope to personalise and add value.

Total area: approx. 75.8 sq. metres (815.4 sq. feet)

Your home may be repossessed if you do not keep up repayments on your mortgage N.B. Maurice Kilbride Residential Sales and Lettings Limited for themselves and for the vendors or lessors of this property whose agents they are given notice that; 1. The particulars are set out as a general outline only for the guidance of intending purchases or lesser and do not constitute part of an offer or contract. 2. All descriptions, dimensions, references and condition or necessary permission for use and occupation and other details are given without responsibility or intending purchasers or tenants should not rely on them as statement or representations of face must satisfy themselves in inspection or otherwise as to the correctness of each of them. 3. No person in the employment of Maurice Kilbride Residential Sales or Lettings Limited has any authority to make or give any representation or warranty whatever in relation to this property.