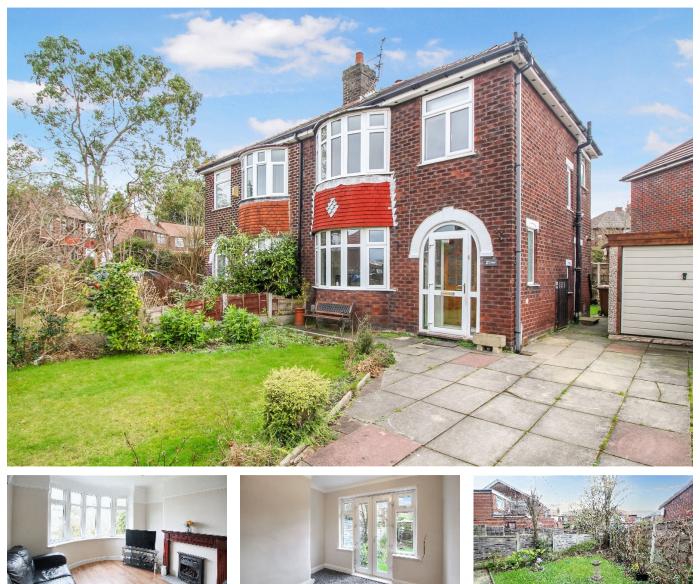

## 21 Cromwell Avenue, Gatley, SK8 4BS

Offers Over £315,000

🛤 3 🚆 1 🚘 2

Welcome to the popular village of Gatley, where this delightful three-bedroom semi-detached house is quietly situated in a great location, a short walk from the village, popular schools and Gatley station. For those who need to commute by car, there is motorway access at either end of Gatley. Occupying a generous corner plot, this property boasts gardens embracing three sides with space to extend to the side. The accommodation includes a hall, two separate reception rooms, a kitchen and a shower room/WC. Gas central heating and double glazing ensure comfortable living. Off-road parking and a detached garage offer ample space for your vehicles . The property is a bit of a blank canvas and offers tremendous scope to personalise and add value.

## **Key Features**

- Traditional semi detached house occupying generous corner plot
- · Three bedrooms
- Kitchen
- Gas central heating and double glazing
- · Gardens to three sides

- Sought after location close to Gatley village, popular schools and station
- Two separate reception rooms
- Shower room/WC combined
- · Garage and off road parking
- Huge potential and scope to modernise and add value