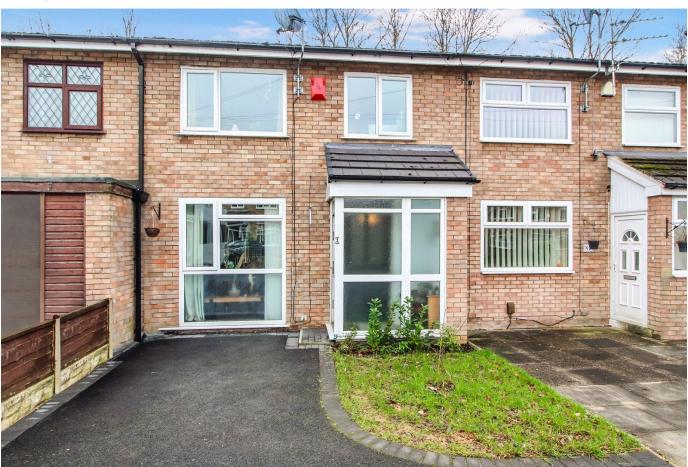

## 3 Churchley Close, Cheadle Heath, SK3 0TE

£260,000

This deceptively spacious, very well presented middle terraced mews house is quietly situated on a small cul de sac, close to popular schools, shops and access to Stockport station and motorway and would make a wonderful starter home or for those with a young family . The property includes a hall, open plan lounge and dining room and a stylish contemporary fitted kitchen downstairs. Upstairs are three decent bedrooms and a luxury bathroom/WC combined. Other salient features include gas central heating and double glazing. Externally the property there is a front drive with two car parking space. There is also a garage in the block at the end of the mews. To the rear is a private child/pet friendly lawned garden which is not overlooked.