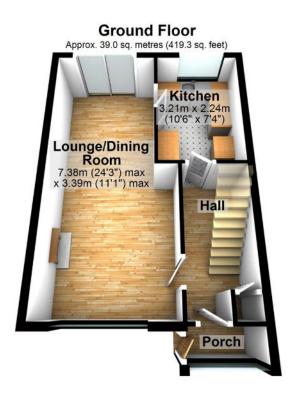

## 3 Churchley Close, Cheadle Heath, SK3 0TE

£260,000

This deceptively spacious, very well presented middle terraced mews house is quietly situated on a small cul de sac, close to popular schools, shops and access to Stockport station and motorway and would make a wonderful starter home or for those with a young family . The property includes a hall, open plan lounge and dining room and a stylish contemporary fitted kitchen downstairs. Upstairs are three decent bedrooms and a luxury bathroom/WC combined. Other salient features include gas central heating and double glazing. Externally the property there is a front drive with two car parking space. There is also a garage in the block at the end of the mews. To the rear is a private child/pet friendly lawned garden which is not overlooked.

Total area: approx. 77.1 sq. metres (830.3 sq. feet)