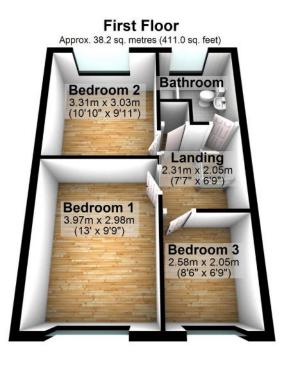

## 3 Churchley Close, Cheadle Heath, SK3 0TE

£260,000

This deceptively spacious, very well presented middle terraced mews house is quietly situated on a small cul de sac, close to popular schools, shops and access to Stockport station and motorway and would make a wonderful starter home or for those with a young family . The property includes a hall, open plan lounge and dining room and a stylish contemporary fitted kitchen downstairs. Upstairs are three decent bedrooms and a luxury bathroom/WC combined. Other salient features include gas central heating and double glazing. Externally the property there is a front drive with two car parking space. There is also a garage in the block at the end of the mews. To the rear is a private child/pet friendly lawned garden which is not overlooked.

Total area: approx. 77.1 sq. metres (830.3 sq. feet)