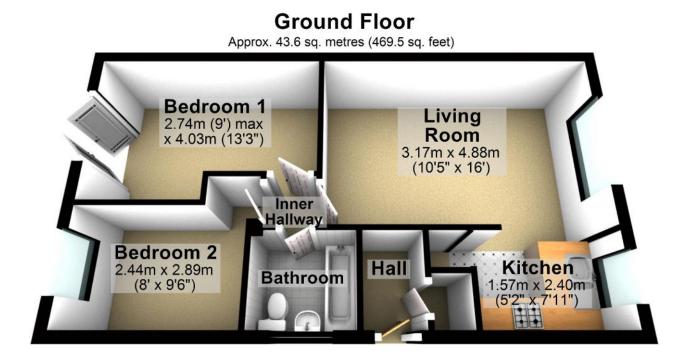

Total area: approx. 43.6 sq. metres (469.5 sq. feet)

Your home may be repossessed if you do not keep up repayments on your mortgage N.B. Maurice Kilbride Residential Sales and Lettings Limited for themselves and for the vendors or lessors of this property whose agents they are given notice that; 1. The particulars are set out as a general outline only for the guidance of intending purchases or lesser and do not constitute part of an offer or contract. 2. All descriptions, dimensions, references and condition or necessary permission for use and occupation and other details are given without responsibility or intending purchasers or tenants should not rely on them as statement or representations of face must satisfy themselves in inspection or otherwise as to the correctness of each of them. 3. No person in the employment of Maurice Kilbride Residential Sales or Lettings Limited has any authority to make or give any representation to this property.