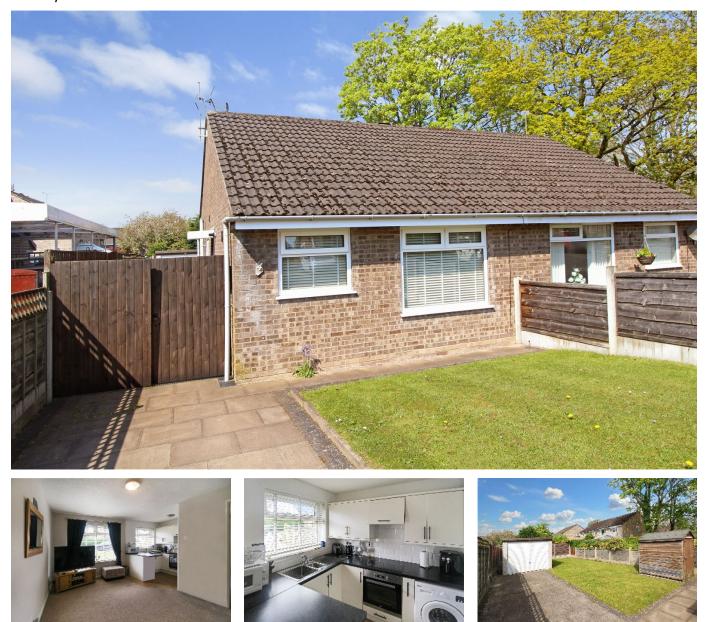

## 4 Lorgill Close, Davenport, SK3 8UR £265,000

🍋 2 🖕 1 🚘 1

An extremely well presented semi detached bungalow, occupying a generous plot in a quiet residential location, close to Davenport station, Stockport town centre and access to the motorway network. The property would suit downsizers and people looking for one level and includes a hall, living room, modern fitted kitchen, two bedrooms and a bathroom/WC combined. Other salient features include gas central heating and double glazing. Externally, the property has a neatly tended lawned front garden, side drive with plenty of parking, leading to a detached concrete sectional garage and there is a good size lawn, which is not directly overlooked.

## **Key Features**

- Nicely presented semi detached bungalow
- Close to Stockport town centre and Davenport station
- Open plan living space
- Bathroom/WC combined
- Good size lawned rear garden

- Quiet residential location
- Two bedrooms
- Contemporary fitted kitchen
- Gas central heating and double glazing
- Off road parking and detached garage