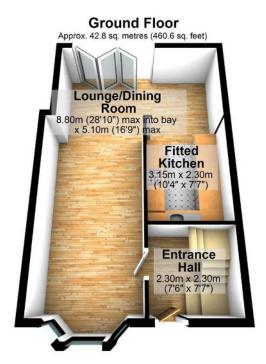

# 99 Boundary Road, Cheadle, SK8 2EW

£325,000 🛌 3 📇 1 🚗 1

This superbly appointed, extended family home offers a rare opportunity to enjoy contemporary living in a highly desirable location. With its blend of style, comfort, and convenience, it's a must-see for those young families or first time buyers seeking the perfect place to call home. The focal point of the ground floor is the stunning open-plan living and dining space, seamlessly integrating indoor and outdoor living with bi-fold doors that open onto the rear garden. The modern kitchen is well-fitted with a range of appliances. Upstairs, three bedrooms await. The luxurious bathroom even has Bluetooth speakers. Other features include gas central heating and double glazing. Outside, the property continues to impress with its well-maintained, private lawned rear garden, There is also off road parking to the front.

### **Key Features**

- Substantially extended semi detached family house
- Stylish contemporary interior
- Well fitted modern kitchen
- · Three bedrooms
- Private rear garden and off road parking

- Sought after location, close to popular schools, shops and motorway access
- Open plan living/dining space with feature bi fold doors
- Attractive bathroom with built in blue tooth speakers
- Gas central heating and double glazing
- Early viewing recommended to avoid disappointment

Total area: approx. 71.5 sq. metres (769.5 sq. feet)