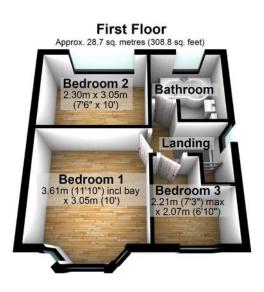

# 99 Boundary Road, Cheadle, SK8 2EW

£325,000 🛌 3 📇 1 🚗 1

This superbly appointed, extended family home offers a rare opportunity to enjoy contemporary living in a highly desirable location. With its blend of style, comfort, and convenience, it's a must-see for those young families or first time buyers seeking the perfect place to call home. The focal point of the ground floor is the stunning open-plan living and dining space, seamlessly integrating indoor and outdoor living with bi-fold doors that open onto the rear garden. The modern kitchen is well-fitted with a range of appliances. Upstairs, three bedrooms await. The luxurious bathroom even has Bluetooth speakers. Other features include gas central heating and double glazing. Outside, the property continues to impress with its well-maintained, private lawned rear garden, There is also off road parking to the front.

### **Key Features**

- Substantially extended semi detached family house
- Stylish contemporary interior
- Well fitted modern kitchen
- · Three bedrooms
- Private rear garden and off road parking

- Sought after location, close to popular schools, shops and motorway access
- Open plan living/dining space with feature bi fold doors
- Attractive bathroom with built in blue tooth speakers
- Gas central heating and double glazing
- Early viewing recommended to avoid disappointment

Total area: approx. 71.5 sq. metres (769.5 sq. feet)