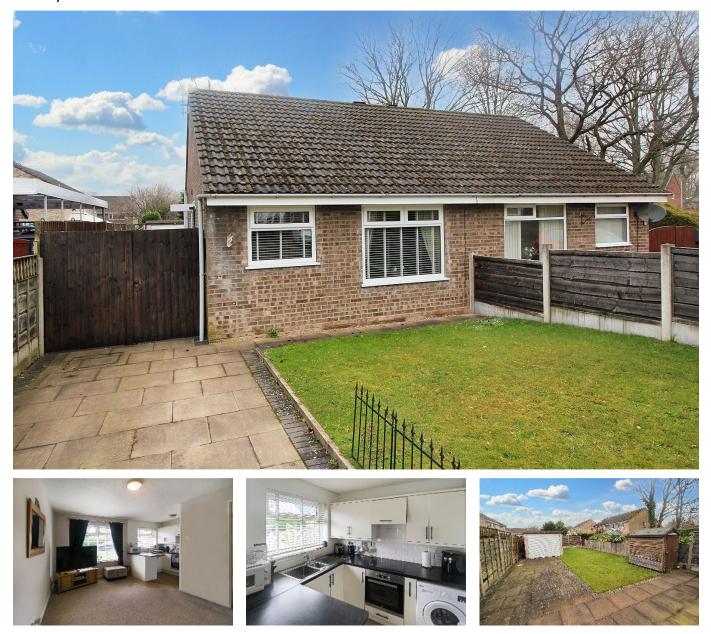

## 4 Lorgill Close, Davenport, SK3 8UR £275,000

🍋 2 🚰 1 🚘 1

An extremely well presented semi detached bungalow, occupying a generous plot in a quiet residential location, close to Davenport station, Stockport town centre and access to the motorway network. The property would suit downsizers and people looking for one level and includes a hall, living room, modern fitted kitchen, two bedrooms and a bathroom/WC combined. Other salient features include gas central heating and double glazing. Externally, the property has a neatly tended lawned front garden, side drive with plenty of parking, leading to a detached concrete sectional garage and there is a good size lawn, which is not directly overlooked.

## **Key Features**

- Nicely presented semi detached bungalow
- Close to Stockport town centre and Davenport station
- Open plan living space
- Bathroom/WC combined
- Good size lawned rear garden

- Quiet residential location
- Two bedrooms
- Contemporary fitted kitchen
- Gas central heating and double glazing
- Off road parking and detached garage