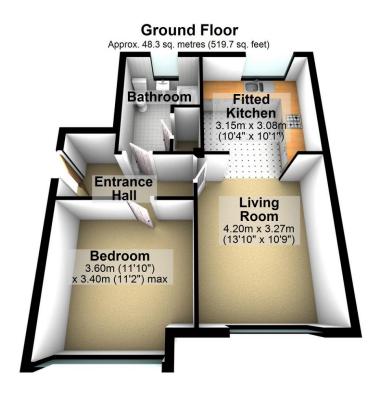

# **5 Abney Place, Cheadle, SK8 1GY** £195,000

This attractive ground floor apartment, would make a wonderful home for someone looking to downsize close to village or first time buyers. The property, which forms part of a small, gated development, has been recently fully refurbished, including decorating and new carpets/floor coverings throughout, is literally a few minutes walk from the heart of Cheadle village with its range of shops, restaurants and cafe bars. The apartment comprises of a communal entrance, individual hall, living room, contemporary fitted kitchen with a range of appliances, bedroom and a bathroom/WC combined. Other salient features include electric heating and double glazing. Externally, there is secure parking for both residents and guests and neatly tended communal gardens.

- · Wonderful location, close to the heart of Cheadle village
- Generous Living room
- One bedroom
- Electric heating and double glazing
- Redecorated and new carpets throughout

Total area: approx. 48.3 sq. metres (519.7 sq. feet)