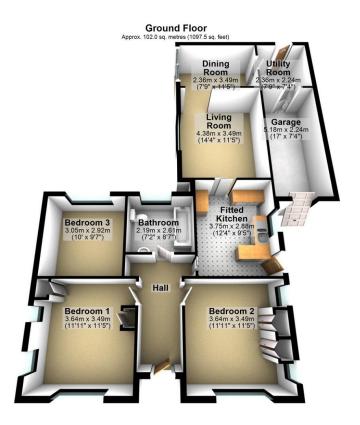

## 2 Hereford Road, Cheadle, SK8 2LT

Offers Over £325,000

A substantially extended three bedroom detached bungalow in need of updating, mid way between Cheadle and Cheadle Hulme and convenient to all amenities, brimming with potential, this inviting home offers an abundance of space and versatility, perfect for creating your forever home. In addition, there are two reception rooms, a good size kitchen and bathroom/WC combined. Other features include gas central heating, double glazing and some unique aviation observation style windows. Outside there is an attached garage, with potential for conversion, off road parking facilities for several cars and beautifully stocked, colourful gardens for gardening enthusiasts.

Total area: approx. 102.0 sq. metres (1097.5 sq. feet)